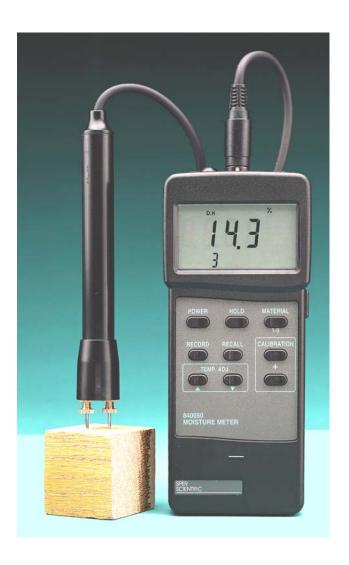

## **MOISTURE METER 840050**

Provides the rapid determination of the moisture content in wood in the surveying of buildings for dampness, water or fire damage; for the manufacture, installation and repair of wood furniture and flooring; and for all lumber and timber inspection. Internal calibrations are resident for 150 different species of wood. Fast response time. Features max-min, hold, automatic power shut-off, and self-calibration functions. A RS232 port enables computer interface. Covers a range of 9~30% in 0.1% resolution and with an accuracy of 4% + 5d (at 23°C ±5°C). Comes ready to use with a probe, a 41" cable, pin cover, spare contact pins, a hard shell carrying case, battery and instructions.

The Moisture Meter 840050 works with the Sper Scientific Datalogger 840051 and the Sper Scientific DATA LAB Graphical Software 840053.

Dim: 7" x 3" x 11/4" (188 x 76 x 32 mm).

Weight: 12 oz. (340 gr).